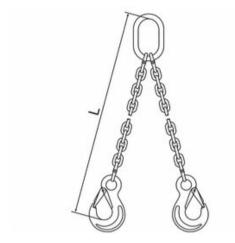

## Product information

2-legs chain sling assembly equipped with safety hooks. Alternative ends are also available, e.g. foundry hooks, shackles etc. Slings are equipped with a load plate.

The L-dimension is measured from the inside of the top of the master ring to the inside of the bottom of the hooks.

## Blueprint