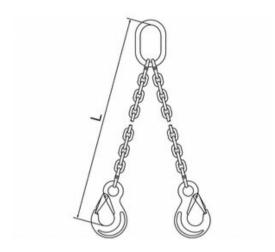

## **Product information**

3-legs chain sling assembly equipped with safety hooks. Alternative ends are also available, e.g. foundry hooks, shackles etc. Slings are equipped with a load plate.

The L-dimension is measured from the inside of the top of the master ring to the inside of the bottom of the hooks.

## Blueprint