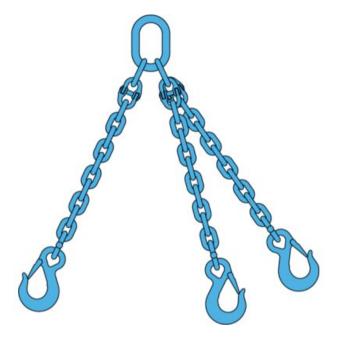

## **Chain sling 3-legs with latch hooks, grade 100**

## **Product information**

3-legs chain sling assembly equipped with safety hooks. Alternative ends are also available, e.g. foundry hooks, shackles etc. Slings are equipped with a load plate.

The L-dimension is measured from the inside of the top of the master ring to the inside of the bottom of the hooks.