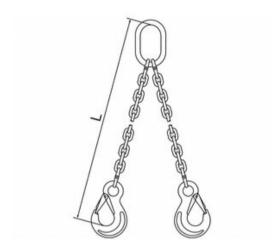

The L-dimension is measured from the inside of the top of the master ring to the inside of the bottom of the hooks.

Material: Steel
Marking: CE-marked

Temperature range: -29 - (+)205°C

Finish: Painted, blue

## Blueprint