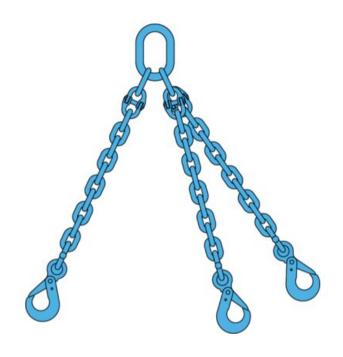

## Chain sling 3-legs with safety hooks and grab hooks, grade 100

## **Product information**

3-legs chain sling assembly equipped with safety hooks and grab hooks. Alternative ends are also available, e.g. foundry hooks, shackles etc. Slings are equipped with a load plate.