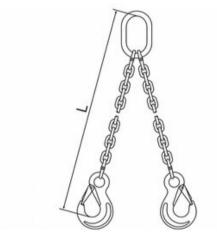

The L-dimension is measured from the inside of the top of the master ring to the inside of the bottom of the hooks.

Material: Steel Marking: CE-marked Temperature range: -29 - (+)205°C Finish: Painted, blue Warning: Not to be heat-treated