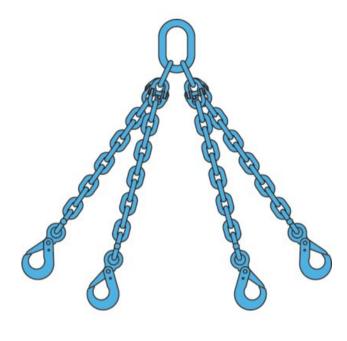

## Chain sling 4-legs with safety hooks and grab hooks, grade 100

**Product information** 

4-legs chain sling assembly equipped with safety hooks and grab hooks. Alternative ends are also available, e.g. foundry hooks, shackles etc. Slings are equipped with a load plate.