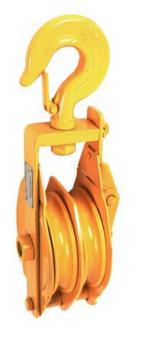

## Snatch Block 2 wheels with hook 3 - 5 t

## Product information

2 wheels Snatch block intended for general lifting purposes. Can also be used for pulling. Side opening snatch block for wire rope with hook ends. Equipped with slide bearings, with grease nipple or apertur.