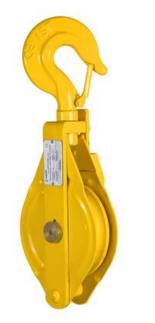

## Snatch Block 0,5 - 5,0 t

## Product information

Intended for general lifting purposes. Can also be used for pulling. Side opening snatch block for wire rope with hook ends. Equipped with slide bearings, with grease nipple or apertur.

Material: Steel Marking: CE-marked Finish: Painted, yellow Note: Height is measured from the bottom of the hook

| Part Code    | Rope Ø range<br>mm | WLL<br>ton | Height<br>mm | Wheel size<br>mm | Weight<br>kg |
|--------------|--------------------|------------|--------------|------------------|--------------|
| 424100050020 | 8                  | 0.5        | 269          | 75               | 1.6          |
| 424100100020 | 10                 | 1          | 316          | 100              | 3.5          |
| 424100150020 | 13                 | 1.5        | 370          | 125              | 4.6          |
| 424100200020 | 16                 | 2          | 445          | 150              | 7.7          |
| 424100300020 | 19                 | 3          | 496          | 180              | 11           |
| 424100400020 | 22                 | 4          | 589          | 200              | 19.3         |
| 424100500020 | 25                 | 5          | 705          | 250              | 33.8         |