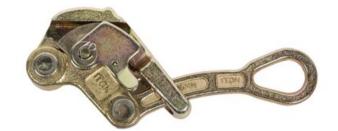

## Wire rope clamp/cable clamp

## **Product information**

- for pulling steel ropes and cables
- suitable for steel ropes, coated wires, carrying cables and uncoated copper cables
- TARVAIL2 and TARVAIL3 clamps jaw and body are both equipped with notchings which ensures good grip

Material: Steel

Finish: Yellow chromated

| Part Code    | Rope Ø range<br>mm | MBL<br>ton | Length jaw inside f<br>mm | Jaw opening<br>mm | Pulling capacity<br>t | Weight<br>kg |
|--------------|--------------------|------------|---------------------------|-------------------|-----------------------|--------------|
| 140501000050 | 1-10               | 0.75       | 20                        | 1 - 10            | -                     | 0.45         |
| 140501600050 | 2.5-16             | 1.25       | 37                        | 2,5 - 16          | 1                     | 0.75         |
| 140502200050 | 4-22               | 2.5        | 60                        | 4 - 22            | 2                     | 1.38         |
| 140503200050 | 16-32              | 3.75       | 109                       | 16 - 32           | 3                     | 2.55         |