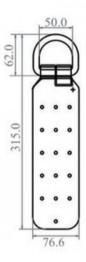

## **Hinged Steel Roof Anchor FA6001200**

## **Product information**

Designed to be mounted on wooden frames (mini section 85x85 mm - resistance > 1 ton) thanks to 12 high-strength  $5.4 \times 60 \text{ mm}$  wood screws (included) or 20 galvanised  $4.2 \times 90 \text{ mm}$  nails (included).

**Material:** Galvanized Steel with forged D-Ring **Marking:** According to standard, CE-marked

Standard: EN 795-A

| Part code     | Min. breaking force<br>kN | Max. number of persons | Weight |
|---------------|---------------------------|------------------------|--------|
| 8415FA6001200 | 22                        | 1                      | 1.05   |

## Blueprint