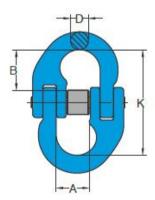

Safety factor: 4:1 Grade: 10

| Part code    | Chain diameter<br>mm | WLL<br>ton | EWL<br>mm | A<br>mm | B<br>mm | D<br>mm | K<br>mm | Weight<br>kg |
|--------------|----------------------|------------|-----------|---------|---------|---------|---------|--------------|
| 402200140190 | 6                    | 1.4        | 45        | 15      | 17      | 7       | 45      | 0.08         |
| 402200250190 | 7-8                  | 2.5        | 59        | 18      | 23      | 9       | 59      | 0.2          |
| 402200400190 | 10                   | 4          | 69        | 25      | 27      | 11      | 69      | 0.3          |
| 402200670190 | 13                   | 6.7        | 92        | 30      | 37      | 16      | 92      | 0.7          |
| 402201000190 | 16                   | 10         | 101       | 36      | 39      | 19      | 101     | 1.2          |
| 402201600190 | 20                   | 16         | 122       | 42      | 46      | 23      | 122     | 2.1          |
| 402201900190 | 22                   | 19         | 152       | 49      | 59      | 24      | 152     | 3.5          |
| 402202650190 | 26                   | 26.5       | 162       | 55      | 62      | 30      | 162     | 4.8          |
| 402204000190 | 32                   | 40         | 203       | 69      | 79      | 36      | 203     | 9            |

## Blueprint