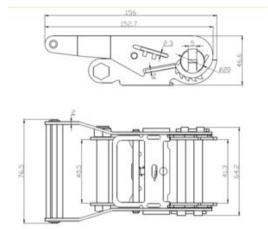

fessional use, guaranteeing the safety and stability of the goods being secured.

Material: Polyester & Steel Marking: According to standard Finish: Painted Black Standard: EN 12195-2

| Part Code | LC<br>daN | Length<br>m | Band width<br>mm | Design | Fitting          | STF<br>daN |
|-----------|-----------|-------------|------------------|--------|------------------|------------|
| 25011096F | 1,000     | 4           | 35               | 2-part | Wire hook double | 150        |
| 25011097F | 1,000     | 6           | 35               | 2-part | Wire hook double | 150        |
| 25011098F | 1,000     | 8           | 35               | 2-part | Wire hook double | 150        |
| 25011099F | 1,000     | 10          | 35               | 2-part | Wire hook double | 150        |

## Blueprint