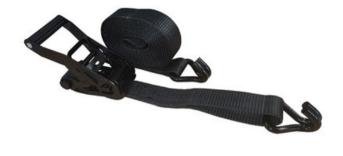

## Product information

The black, two parts lashing system is ideal for securing stage backdrops and loads in the defence industry. Thanks to its high strength and durability, it is reliable even in the toughest conditions. Equipped with a double hook, it provides a solid cargo securing. The product is designed for professional use, guaranteeing the safety and stability of the goods being secured.