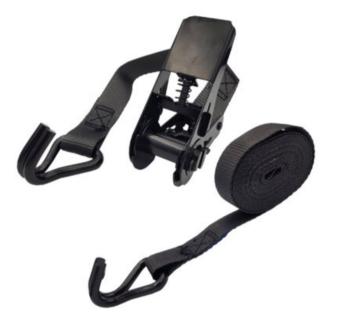

## Lashing system Blackline 25mm LC 400 daN

## **Product information**

The black, two parts lashing system is ideal for securing stage backdrops and loads in the defence industry. Thanks to its high strength and durability, it is reliable even in the toughest conditions. Equipped with a double hook, it provides a solid cargo securing. The product is designed for professional use, guaranteeing the safety and stability of the goods being secured.

Material: Polyester & Steel Marking: According to standard Finish: Painted Black Standard: EN 12195-2

| Part Code | LC<br>daN | Length<br>m | Band width<br>mm | Design | Fitting          | STF<br>daN |
|-----------|-----------|-------------|------------------|--------|------------------|------------|
| 25011092F | 400       | 4           | 25               | 2-part | Wire hook double | 150        |
| 25011093F | 400       | 6           | 25               | 2-part | Wire hook double | 150        |
| 25011094F | 400       | 8           | 25               | 2-part | Wire hook double | 150        |
| 25011095F | 400       | 10          | 25               | 2-part | Wire hook double | 150        |