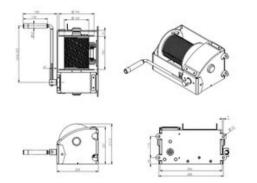

ouble wire rope fastening for extra safety
- adjustable and secured crank
- suitable for wall mounting
- 1 layer of paint

## Options:

- 2 drum compartment (2D)
- increase of drum to store more rope

Marking: According to standard, CE-marked Standard: EN 17206 Note: Wire ropes must be ordered separately Warning: The transport (lifting) of persons is forbidden!

Safety factor: 8:1

| Part code       | WLL<br>ton | Model  | Rope capacity<br>m | Rope diameter<br>mm | Weight<br>kg |
|-----------------|------------|--------|--------------------|---------------------|--------------|
| 501300030000590 | 0.3        | TW300  | 10                 | 6                   | 21           |
| 501300030000594 | 0.3        | TW300L | 20                 | 6                   | 25           |

## Blueprint