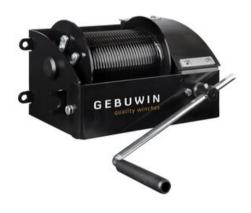

## Product information

The theatre winch is a high-quality and also safe winch that has been specially developed for the theatre and entertainment industry.

- the worm gear transmission has a natural braking effect
- · closed gearbox to prevent accidents
- grooved drum for single-layer storage of wire rope
- two load pressure brakes with double ratchet system for safe stable hold of the load in any position
- · equipped with a spring loaded pressure roller for smooth winding on the drum
- cable outlet upwards and downwards
- double wire rope fastening for extra safety
- adjustable and secured crank
- suitable for wall mounting
- 1 layer of paint