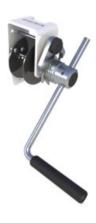

## **Product information**

This small compact hand-operated winch weighing only 4 kg excels because of its high speed. Its speed and size make it well suited to smaller jobs.

- robust and safe winch suitable for lifting and pulling
- Load pressure brake with double ratchet system for safe stable hold of the load in any position
- wire rope outlet upwards
- adjustable crank
- · suitable for wall mounting
- 1 layer of paint