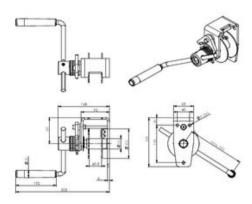

cron (EV)
- 2 layers of paint (2L)
- ATEX certified zone 2 and 22 (EX)
- CE II 3G Ex IIC T4 Gc, -20°C<T amb <+70°C CE II 3D Ex IIIC T135°C Dc, -20°C<T amb <+70°C

Material: Steel

Marking: According to standard, CE-marked Temperature range: -20°C up to +70°C

**Finish:** Painted, grey **Standard:** EN 13157

Note: The cable must be ordered separately, ask for more information about our sales

Safety factor: 4:1

| Part code       | Code  | WLL<br>ton | For rope Ø<br>mm | Rope capacity<br>m | Capacity top layer<br>kg | Weight<br>kg |
|-----------------|-------|------------|------------------|--------------------|--------------------------|--------------|
| 501300020000550 | TL150 | 0.15       | 4                | 13,1               | 67                       | 4            |

## Blueprint