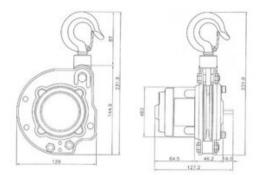

ton | Lifting height<br>m | Lifting speed<br>m/min | Number of falls | Weight<br>kg |
|--------------|------------|---------------------|------------------------|-----------------|--------------|
| 509877410004 | 0.3        | 12                  | 6                      | 1               | 9.5          |
| 509877410005 | 0.6        | 12                  | 3                      | 2               | 10           |

### **Technical data**

Maximum loading capacity at wheeled traction on a plane surface depending on the slope

| Gradient | PM300 | PM600 |  |
|----------|-------|-------|--|
| Gradient | kg    | kg    |  |
| 6°       | 1500  | 3000  |  |
| 12°      | 975   | 1950  |  |
| 16°      | 825   | 1650  |  |
| 27°      | 585   | 1170  |  |
| 35°      | 450   | 900   |  |

## Blueprint