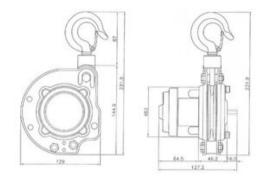

ight<br>m | Lifting speed<br>m/min | Number of falls | Model | Weight<br>kg |
|-----------------|------------|---------------------|------------------------|-----------------|-------|--------------|
| 501300030000620 | 0.3        | 12                  | 6                      | 1               | PM300 | 5            |
| 501300060000620 | 0.6        | 12                  | 3                      | 2               | PM600 | 6            |

## **Technical data**

Maximum loading capacity at wheeled traction on a plane surface depending on the slope

| Gradient | PM300 | PM600 |
|----------|-------|-------|
| Gradient | kg    | kg    |
| 6°       | 1500  | 3000  |
| 12°      | 975   | 1950  |
| 16°      | 825   | 1650  |
| 27°      | 585   | 1170  |
| 35°      | 450   | 900   |

## Blueprint