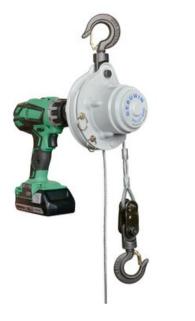

## Product information

The Pulley Man, with its 4 kg, is easy to carry. This winch can be installed in three ways, rotates 360 degrees and has an infinite cable.

- Light weight and portable
- Suitable to lift loads up to 600 kg (PM600)
- Suitable to pull loads up to 3000 kg
- Can be used with a cordless drill and power drill
- Possible to rotate the load 360°
- Cable length unlimited in traction.
- Cable length limited to 50 m in lifting (beyond 12 m, loss of 10% of lifting force per 10 m section).
- Standard rope length 12 meters
- Patented self-braking reduction brake
- 1 layer of paint

Marking: CE-marked

Note: Cordless drill or power drill purchased separately

| Part code       | WLL<br>ton | Lifting height<br>m | Lifting speed<br>m/min | Number of falls | Model | Weight<br>kg |
|-----------------|------------|---------------------|------------------------|-----------------|-------|--------------|
| 501300030000620 | 0.3        | 12                  | 6                      | 1               | PM300 | 5            |
| 501300060000620 | 0.6        | 12                  | 3                      | 2               | PM600 | 6            |