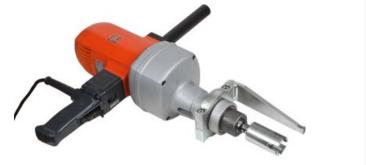

## Product information

The EM 5000 power tool is very effective alternatives to manual power. Moving heavy loads will go three times faster than manually operating the winch. The EM5000 power tool has an electrical motor with 230V.

• electric drill motor 230V-50Hz

• including zinc plated winch adapter, additional handle, drift key and suspension eyelet

Temperature range: -10°C up to +50°C

| Part Code    | Size                     | Power  | Frequency Hz | L<br>mm | H<br>mm | B<br>mm | Weight<br>kg |
|--------------|--------------------------|--------|--------------|---------|---------|---------|--------------|
| 509777001620 | 510(L) × 530(H) × 150(B) | 1800 W | 50           | 510     | 530     | 150     | 10           |