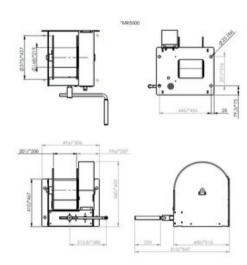

ng (FM)
- suitable for Dyneema rope (DY)
- pressure roller (PR)
- ATEX certified zone 2 and 22 (EX)
  CE II 3G Ex IIC T4 Gc, -20°C<T amb <+70°C</li>

Material: Steel, stainless steel

**Marking:** According to standard, CE-marked **Finish:** Paint thickness is 240 micron in 3 layers

Standard: EN 13157

Note: Steel, stainless steel or fiber ropes must be ordered separately

Safety factor: 4:1

| Part code       | WLL<br>ton | Model      | Rope Ø<br>mm | Rope capacity<br>m | Weight<br>kg |
|-----------------|------------|------------|--------------|--------------------|--------------|
| 50130030000600  | 3          | MR3000 C5M | 14           | 68.7               | 104          |
| 501300500000600 | 5          | MR5000 C5M | 18           | 42.9               | 135          |

## Blueprint