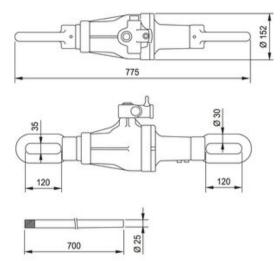

Material: Cast Iron

| Part code     | Code   | WLL<br>ton | Stroke<br>mm | Capacity<br>kN/t | retracted length<br>mm | Weight<br>kg |
|---------------|--------|------------|--------------|------------------|------------------------|--------------|
| 5205200421001 | PL2510 | 25         | 100          | 245.3/25         | 775                    | 32           |

## Blueprint