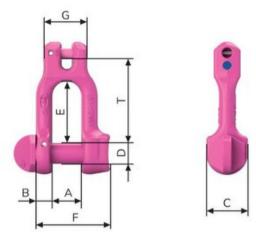

Special thread, thus distinctive in comparison to other shackle bolts. Pre-assembled connecting bolt and tensioning sleeve.

Temperature range: -40°C up to +200°C

Safety factor: 4:1

| Part Code    | WLL  | A  | B  | C  | D  | E  | F  | G  | T  | Weight |
|--------------|------|----|----|----|----|----|----|----|----|--------|
|              | ton  | mm | kg     |
| 402500060220 | 0.63 | 14 | 8  | 20 | 10 | 30 | 36 | 21 | 42 | 0.11   |

## Blueprint