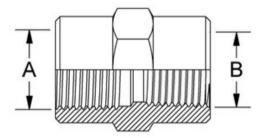

## **Connection Socket**

**Product information** 

Connection socket, all items suitable for high pressure hydraulics 700bar. Assembly materials for your Holmatro hydraulic system.

| Part Code     | thread A | thread B  | A<br>mm  | B<br>mm   |
|---------------|----------|-----------|----------|-----------|
| 5297100581238 | 1/4" NPT | 1/4" NPT  | 1/4" NPT | 1/4" NPT  |
| 5297100181227 | 1/4" BSP | M18 x 1.5 | 1/4" BSP | M18 x 1.5 |
| 5297100181228 | 3/8" BSP | M18 x 1.5 | 3/8" BSP | M18 x 1.5 |
| 5297100581102 | 3/8" NPT | 3/8" NPT  | 3/8" NPT | 3/8" NPT  |
| 5297150581228 | 1/4" NPT | 1/4" BSP  | 1/4" NPT | 1/4" BSP  |