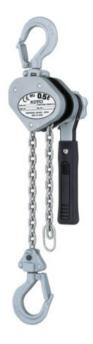

## **Product information**

The KITO LX Series is a range of small lever hoists that is suitable for operations in limited space. The lever hoist has a freewheel safeguard and the bottom hook is riveted in four places. Its solid aluminium housing enables a low weight of the hoist. The load can be lifted or lowered in 2 mm steps due to its smooth gear mechanism.

Material: High impact aluminium housing, nickel-plated load chain in grade 10.

Marking: CE-marked, Type plate with WLL, CE-marking and serial number.

Finish: Surface treated aluminium.

Safety factor: 4:1.