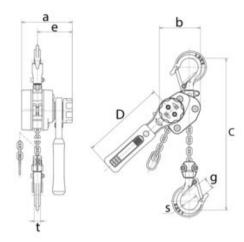

rial number.

Finish: Surface treated aluminium.

Safety factor: 4:1.

| Part code       | Code      | WLL<br>ton | Lifting height<br>m | Number of falls | Load chain<br>mm | Weight<br>kg |
|-----------------|-----------|------------|---------------------|-----------------|------------------|--------------|
| 500500030150040 | LX003S015 | 0.25       | 1.5                 | 1               | 3,2 x 9,0        | 1.7          |
| 500500030300040 | LX003S030 | 0.25       | 3                   | 1               | 3,2 x 9,0        | 2            |
| 500500050150040 | LX005S015 | 0.5        | 1.5                 | 1               | 4,3 x 12,0       | 2.7          |
| 500500050300040 | LX005S030 | 0.5        | 3                   | 1               | 4,3 x 12,0       | 3.3          |

## Blueprint