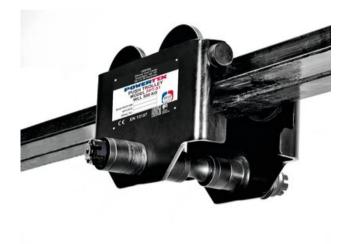

## **Push Trolley POWERTEX PPT-S1**

## POWERTEX

POWERTEX push trolley operated by pushing. A compact and low buildt design with low dead weight in a solid steel construction. It includes mechanical stops to ensure that the trolley is kept on the beam in case of an accident (anti-drop + anti-tilt). Fits most types of beam profiles and most brands of lifting blocks and electric hoists. Wheels with ball bearings. Supplied with grey label for adhering over white nameplate for use in the entertainment industry. Static test coefficient: WLL x 1,5.

Marking: According to standard, WLL, CE and individual serial number. Finish: Black painted. Standard: EN 13157

Safety factor: 4:1

| Part Code       | WLL<br>ton | Beam width<br>mm | Wheel Ø outside/inside<br>mm | Minimum radius<br>mm | Weight<br>kg |
|-----------------|------------|------------------|------------------------------|----------------------|--------------|
| 502500051800050 | 0.5        | 50-180           | 79/55                        | 800                  | 6            |
| 502500101880050 | 1          | 66-188           | 96,2/68                      | 1,000                | 15           |
| 502500202000050 | 2          | 88-200           | 108,2/80                     | 1,100                | 18           |
| 502500302050050 | 3          | 100-205          | 131,3/100                    | 1,300                | 30           |
| 502500502120050 | 5          | 114-212          | 143,7/110                    | 1,400                | 44           |
| 502501002030050 | 10         | 124-203          | 177,45/136                   | 2,000                | 86           |