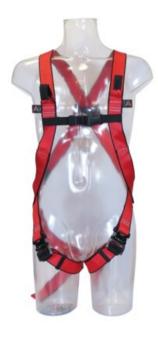

Chest anchoring

choring Rear / dorsal D-ring

## Content:

- 1 x Harness P0902
- 1 x Rope 15 m, P0003
- 1 x Carbiner SC, H-037
- 1 X Loop 1,5 m P0008
- 1 x Rope bag PS0009
- Harness size onesize

Part Code

824500000070