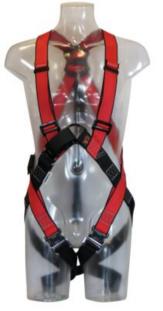

## **Fall Arrest Harness POWERTEX P0030**

Product information

## POWERTEX

Fall arrest harness with 0,5 m dorsal extension strap in the back to facilitate connection and repeated reconnection with harness on. Recommended for scaffold work and other sites where repeated reconnection is needed. Easy to put on and adjust. Anchoring: Back and chest positioning. Hand-washing: Up to 40°C.

## Chest anchoring Rear / dorsal

## Rear / dorsal D-ring