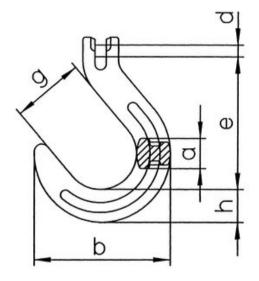

Safety factor: 4:1 Grade: 10

| Part Code    | Code        | WLL<br>ton | EWL<br>mm | For chain ø<br>mm | a<br>mm | b<br>mm | d<br>mm | e<br>mm | g<br>mm | h<br>mm | Weight<br>kg |
|--------------|-------------|------------|-----------|-------------------|---------|---------|---------|---------|---------|---------|--------------|
| 402300250330 | GHK/S-8-10  | 2.5        | 120       | 8                 | 25      | 118     | 10      | 120     | 64      | 29      | 1.04         |
| 402300400330 | GHK/S-10-10 | 4          | 140       | 10                | 32      | 143     | 12.5    | 140     | 76      | 35      | 1.74         |
| 402300670330 | GHK/S-13-10 | 6.7        | 170       | 13                | 40      | 170     | 16      | 170     | 89      | 42      | 3.38         |

## Blueprint