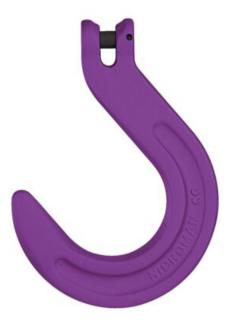

## Foundry Hook GHK/S Grade 10 - Clevis

Product information

Foundry Hooks are hooks with a bigger opening without safety latch often used in foundries.

Material: Alloy steel. Marking: According to standard, CE-marked Temperature range: -40°C up to 380°C Finish: Violet powder coated. Standard: EN 818-4 Note: Always verify if hooks without safety latch are allowed for your application. Warning: Not to be heat-treated.