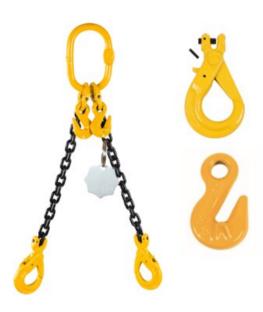

## **Chain Sling G80 2-leg with Safety Hooks and Grab Hooks**

## **Product information**

High quality 2-leg chain sling equipped with self-locking hooks with shortening hooks. Manufactured with high quality grade 80 components. Chain slings are one of the most popular tools for lifting loads in various industries. They are ideal as auxiliary equipment for transporting and lifting loads. All our slings meet the requirements of EU standards and have CE marking. The main advantages of our lifting slings are high resistance to mechanical damage and temperature, they are 100% safe and offer high WLL with low own weight.

Material: Steel

Marking: According to standard, CE-marked

Temperature range: -40°C up to +200°C / 400°C = WLL 75%

Finish: Painted, black / yellow

Standard: EN 818-4

Safety factor: 4:1

Grade: 8

| Part code | WLL<br>ton |
|-----------|------------|
| 42070602W | 1.6        |
| 42070272W | 1.6        |
| 42070241W | 1.6        |
| 42070607W | 1.6        |
| 42070599W | 1.6        |
| 42070611W | 1.6        |
| 42070613W | 1.6        |
| 42070604W | 1.6        |