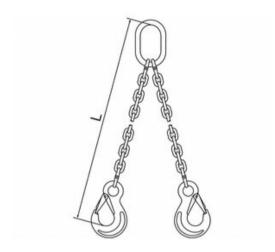

2.8  |
| 42070205W | 2.8  |
| 42070266W | 2.8  |
| 42070148W | 2.8  |
| 42070182W | 2.8  |
| 42070625W | 2.8  |
| 42070627W | 2.8  |
| 42070629W | 2.8  |
| 42070551W | 4.25 |
| 42070554W | 4.25 |
| 42070553W | 4.25 |
| 42070044W | 4.25 |
| 42070405W | 4.25 |
| 42070046W | 4.25 |
| 42070557W | 4.25 |
| 42070339W | 4.25 |
| 42070560W | 4.25 |
| 42070562W | 4.25 |
| 42070564W | 7.5  |

| 42070567W | 7.5  |
|-----------|------|
| 42070565W | 7.5  |
| 42070448W | 7.5  |
| 42070569W | 7.5  |
| 42070573W | 7.5  |
| 42070571W | 7.5  |
| 42070575W | 7.5  |
| 42070577W | 7.5  |
| 42070579W | 7.5  |
| 42070585W | 11.2 |
| 42070583W | 11.2 |
| 42070589W | 11.2 |
| 42070587W | 11.2 |
| 42070267W | 11.2 |
| 42070591W | 11.2 |
| 42070593W | 11.2 |
| 42070595W | 11.2 |
| 42070597W | 11.2 |

## Blueprint